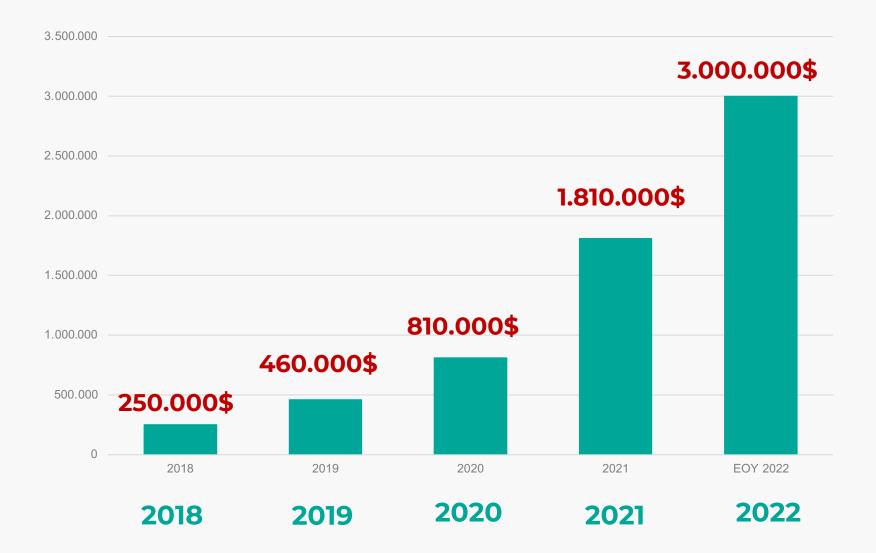

#### YTD GROWTH RATES: 2022

ICC, which has grown 12 times since 2018, when it started to make active turnover, aims to close the year 2022 with a turnover of approximately 3M\$.

New members have joined the ICC family over the years. At the end of 2022, the ICC team serves you with 14 people.