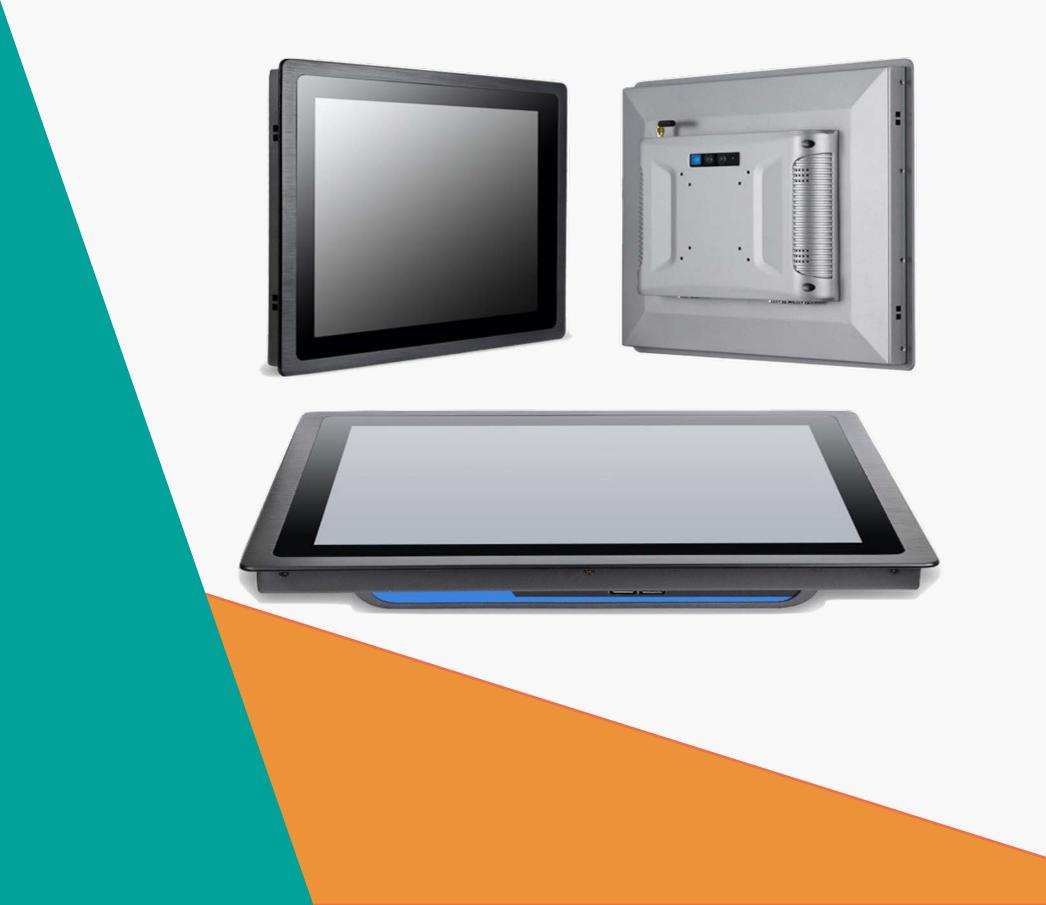

#### **INDUSTRIAL PANEL PC**

Industrial Panel PC is part of visualization in the harsh environment of production plants.

All IPC4 and ECOIPC4 Panel PC products offer;

- 10 fingers PCAP multitouch display
- 1920x1080 Full HD resolution
- Double Ethernet port
- Wi-Fi
- Large configuration alternatives from Intel<sup>®</sup> Celeron<sup>®</sup>, Intel<sup>®</sup> Core<sup>™</sup> i5 ve Intel<sup>®</sup> Core<sup>™</sup> i7 processors