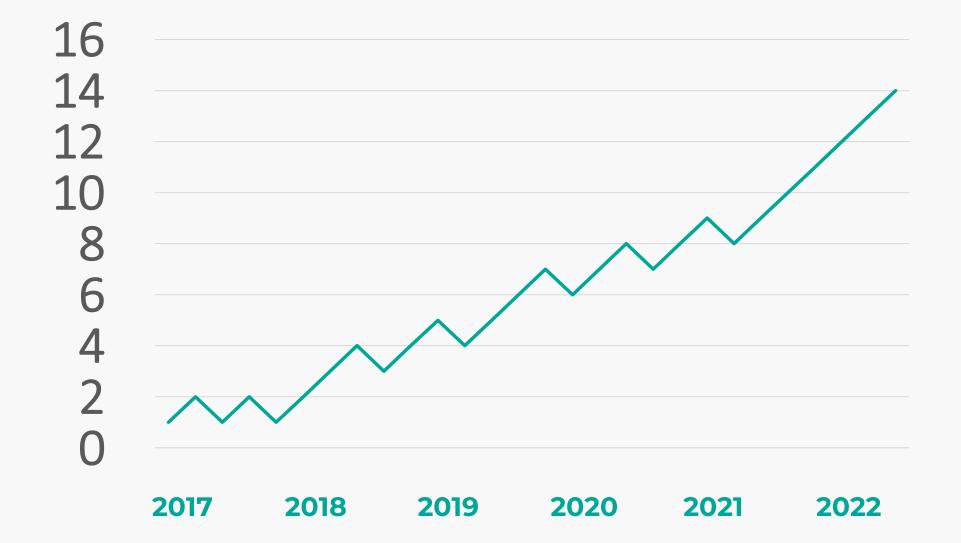

#### YTD GROWTH RATES: 2022

ICC, which has grown 12 times since 2018, when it started to make active turnover, aims to close the year 2022 with a turnover of approximately 3M\$.

New members have joined the ICC family over the years. At the end of 2022, the ICC team serves you with 14 people.